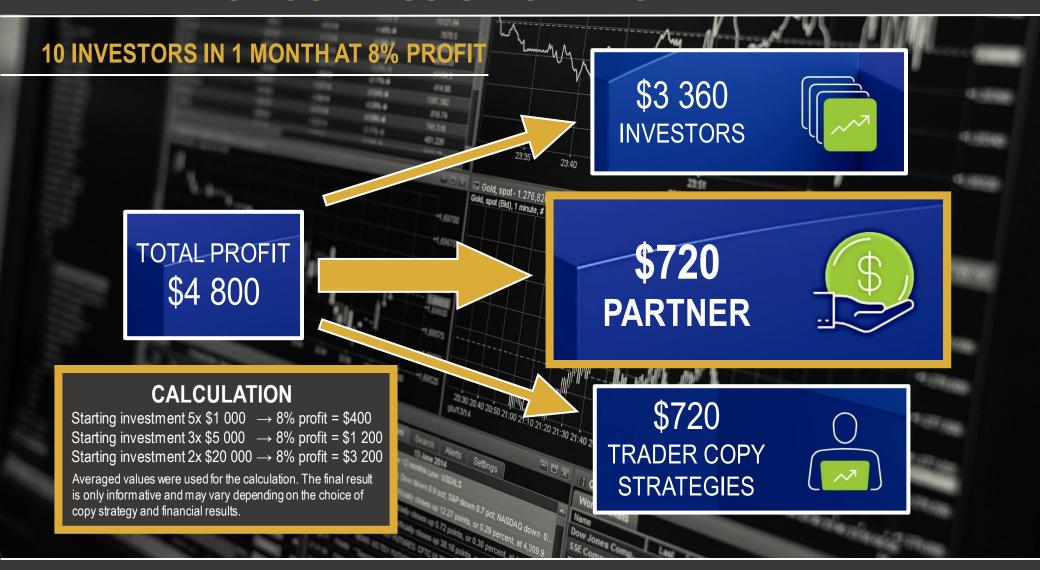

### 10 INVESTORS IN 1 MONTH AT 8% PROFIT

#### **CALCULATION**

Starting investment 5x \$1 000  $\rightarrow$  5 x 1 lot = 5 x 8.8 = \$44

Starting investment  $3x \$5 000 \rightarrow 3 \times 5 \text{ lots} = 15 \times 8.8 = \$132$ 

Starting investment  $2x $20 000 \rightarrow 2 \times 20 \text{ lots} = 40 \times 8.8 = $352$ 

For the calculation we used Infinity affiliate program, Pro account, EUR/USD instrument and first level commission. Averaged values were used. The final result is only informative and may vary depending on the choice of copy strategy and financial results.