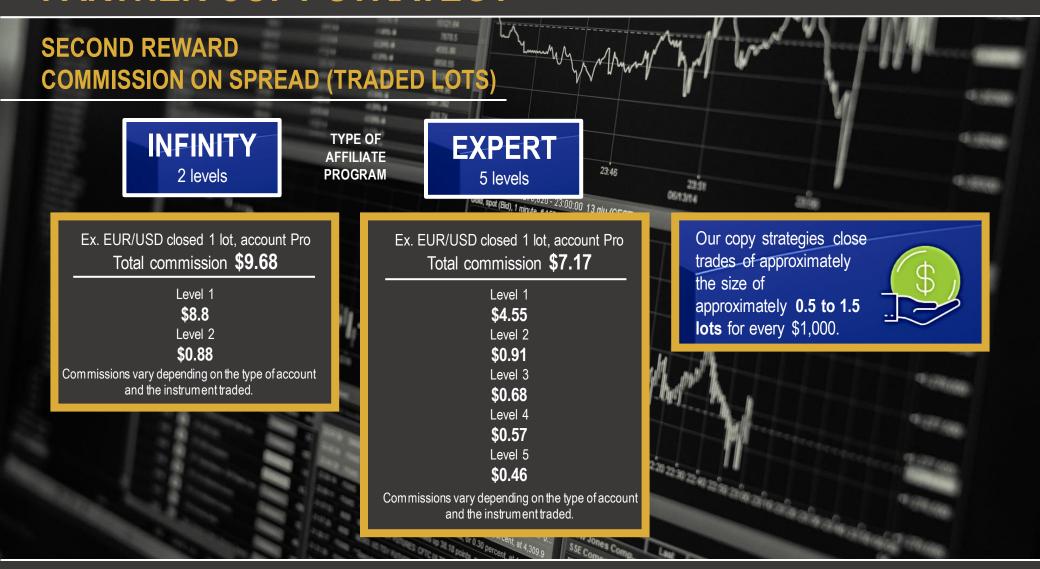

# EXAMPLE OF SPREAD COMMISSION (FROM TRAD. LOT.)

d, spot - 1.276,820 - 23:00:00 | 3 giu (CEST)

pot (Bid), 1 minute, # 159 / 300, Logarithmic, Healin As