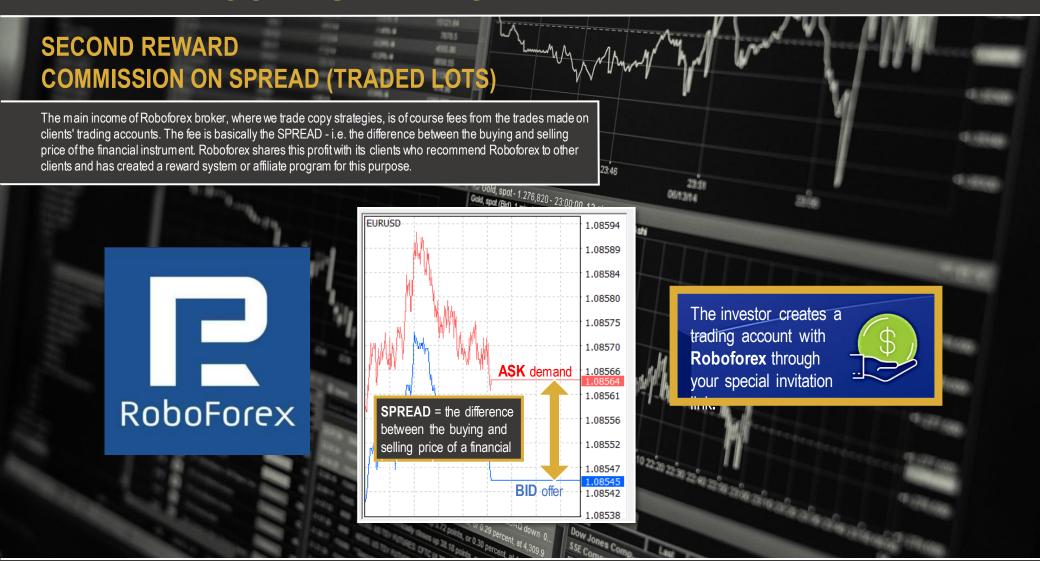

# EXAMPLE OF SPREAD COMMISSION (FROM TRAD. LOT.)

d, spot - 1.276,820 - 23:00:00 | 3 giu (CEST)

pot (Bid), 1 minute, # 159 / 300, Logarithmic, Healin As