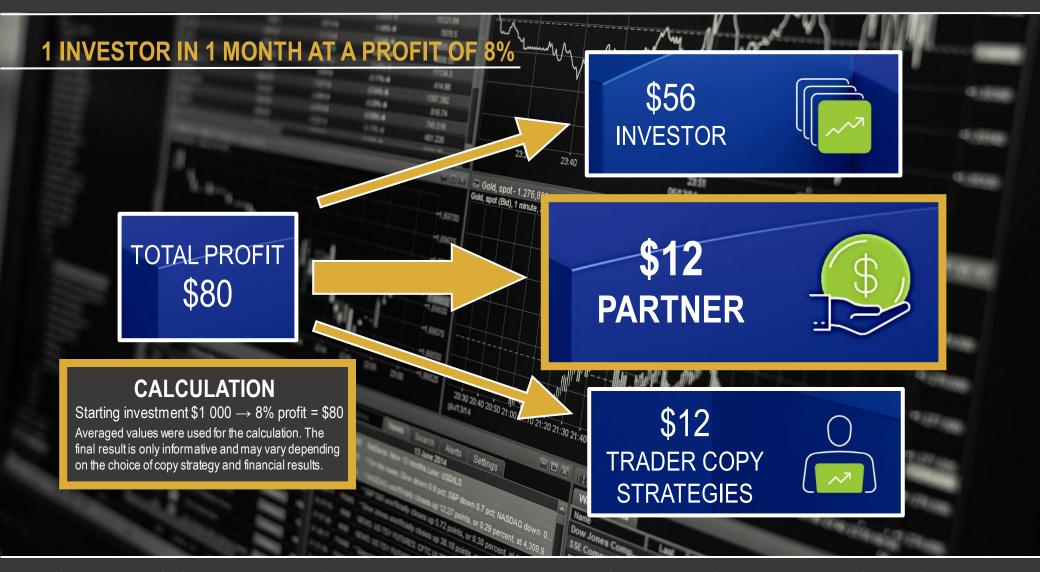

# **EXAMPLE OF COMMISSION ON PROFIT**

### 1 INVESTOR IN 1 MONTH AT 8% PROFIT

### **CALCULATION**

Starting investment \$1 000  $\rightarrow$  1 lot = 1 x 8.8 = \$8.8

For the calculation we used Infinity affiliate program, Pro account, EUR/USD instrument and first level commission. Averaged values were used. The final result is only informative and may vary depending on the choice of copy strategy and financial results.