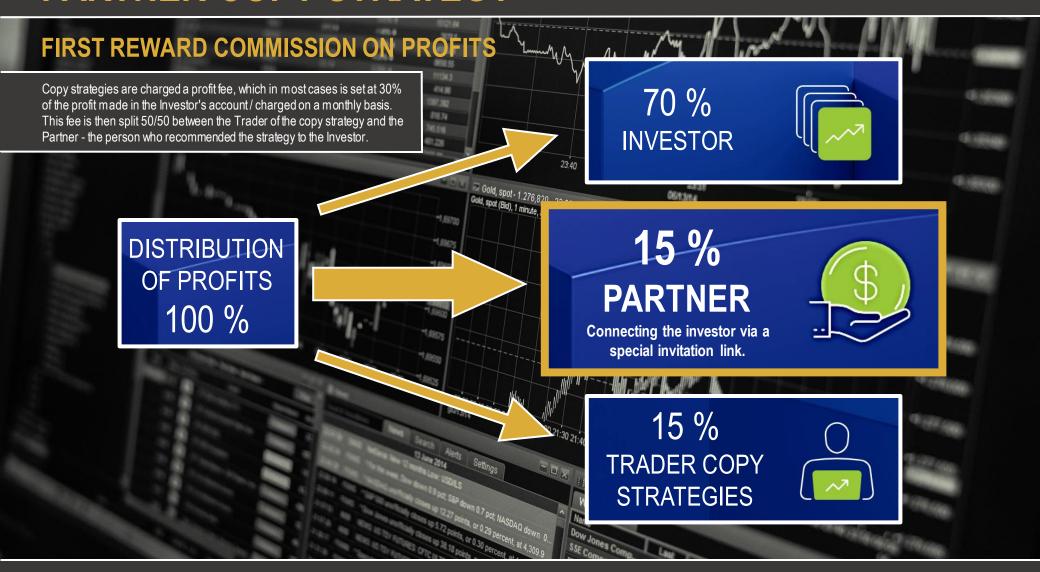

# PARTNER COPY STRATEGY



# **EXAMPLE OF COMMISSION ON PROFIT**



# **EXAMPLE OF COMMISSION ON PROFIT**



# PARTNER COPY STRATEGY



## PARTNER COPY STRATEGY



# EXAMPLE OF SPREAD COMMISSION (FROM TRAD. LOT.)

d, spot - 1.276,820 - 23:00:00 | 3 giu (CEST)

pot (Bid), 1 minute, # 159 / 300, Logarithmic, Healin As

### 1 INVESTOR IN 1 MONTH AT 8% PROFIT

### **CALCULATION**

Starting investment \$1 000  $\rightarrow$  1 lot = 1 x 8.8 = \$8.8

For the calculation we used Infinity affiliate program, Pro account, EUR/USD instrument and first level commission. Averaged values were used. The final result is only informative and may vary depending on the choice of copy strategy and financial results.

\$8.8 **PARTNER** 



### 10 INVESTORS IN 1 MONTH AT 8% PROFIT

#### **CALCULATION**

Starting investment 5x \$1 000